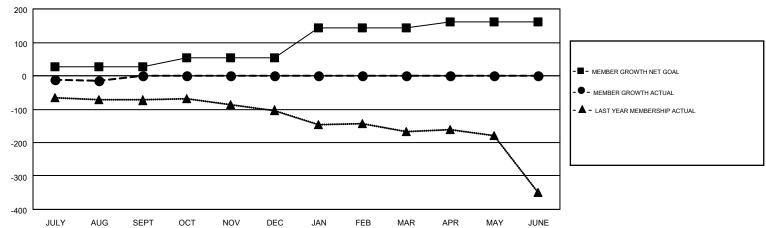

## GOALS AND ACTUAL MEMBERS CUMULATIVE

|                  |   |                                 | -                               |                |     |
|------------------|---|---------------------------------|---------------------------------|----------------|-----|
| DROPPED CLUBS: 2 |   | 26 CLUBS OF 140 ADDED 1 OR MORE | GENDER DISTRIBUTION             |                |     |
|                  |   | NEW MEMBERS                     | MALE                            | 2,097 (61.71%) |     |
|                  |   |                                 | FEMALE                          | 1,301 (38.29%) |     |
| DROPPED MEMBERS  |   |                                 |                                 |                |     |
| DECEASED         | 4 | CLICK HERE FOR CUMULATIVE       | TOTAL FAMILY UNIT MEMBERS       |                | 868 |
| CLUB CANCELLED 5 |   | MEMBERSHIP DATA                 |                                 |                |     |
| OTHER 46         |   |                                 | FAMILY MEMBERS PAYING HALF DUES |                | 444 |
| TOTAL 55         |   |                                 | DUES                            |                |     |