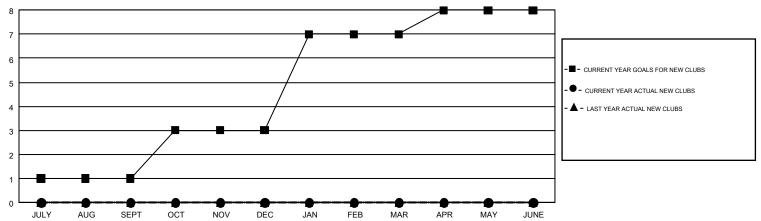

| 0         | 2             | JULY/AUG/SEPT         | 26                        | 60                      | 56                                                 |  |
| OCT/NOV/DEC   | 2             | 0         | 0             | OCT/NOV/DEC           | 28                        | 0                       | 0                                                  |  |
| JAN/FEB/MAR   | 4             | 0         | 0             | JAN/FEB/MAR           | 89                        | 0                       | 0                                                  |  |
| APR/MAY/JUNE  | 1             | 0         | 0             | APR/MAY/JUNE          | 18                        | 0                       | 0                                                  |  |

## GOALS AND ACTUAL NEW CLUBS CUMULATIVE



## GOALS AND ACTUAL MEMBERS CUMULATIVE



|                  |   |                                 | -                               |                |     |
|------------------|---|---------------------------------|---------------------------------|----------------|-----|
| DROPPED CLUBS: 2 |   | 26 CLUBS OF 140 ADDED 1 OR MORE | GENDER DISTRIBUTION             |                |     |
|                  |   | NEW MEMBERS                     | MALE                            | 2,097 (61.71%) |     |
|                  |   |                                 | FEMALE                          | 1,301 (38.29%) |     |
| DROPPED MEMBERS  |   |                                 |                                 |                |     |
| DECEASED         | 4 | CLICK HERE FOR CUMULATIVE       | T